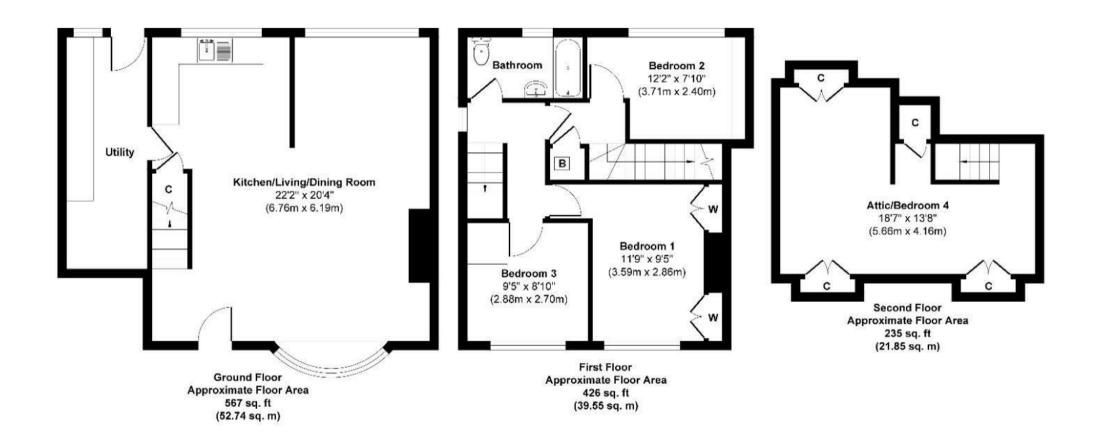

Immaculately presented and maintained throughout, the property briefly comprises of a sociable open-plan kitchen, diner and living area with garden access through a separate utility room. To the first floor lie three generously sized bedrooms and modern family bathroom. A large attic conversion sits on the second floor and houses the properties fourth bedroom. Externally, the front of the property features a garden lawn and driveway which provides private, off street parking. To the rear sits a beautiful and sunny garden with raised decking areas, pergola and garden lawn.

Approx. Gross Internal Floor Area 1228 sq. ft / 114.13 sq. m