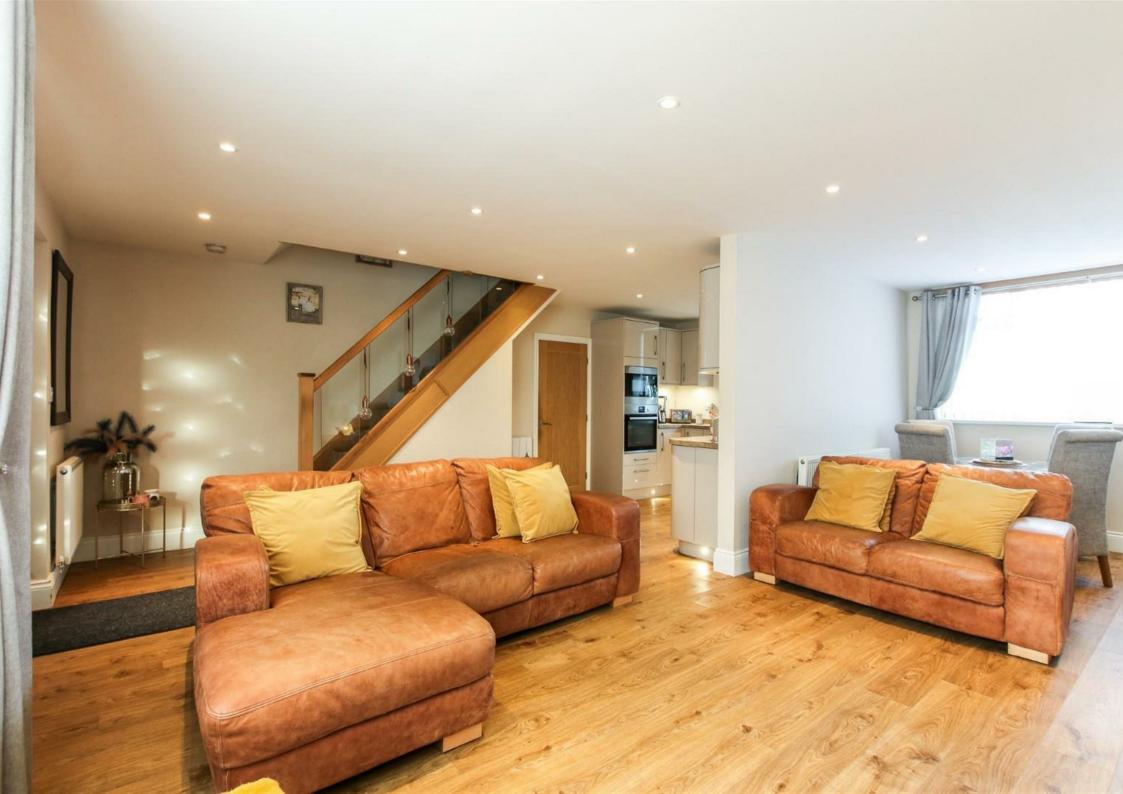

Immaculately presented and maintained throughout, the property briefly comprises of a sociable open-plan kitchen, diner and living area with garden access through a separate utility room. To the first floor lie three generously sized bedrooms and modern family bathroom. A large attic conversion sits on the second floor and houses the properties fourth bedroom. Externally, the front of the property features a garden lawn and driveway which provides private, off street parking. To the rear sits a beautiful and sunny garden with raised decking areas, pergola and garden lawn.