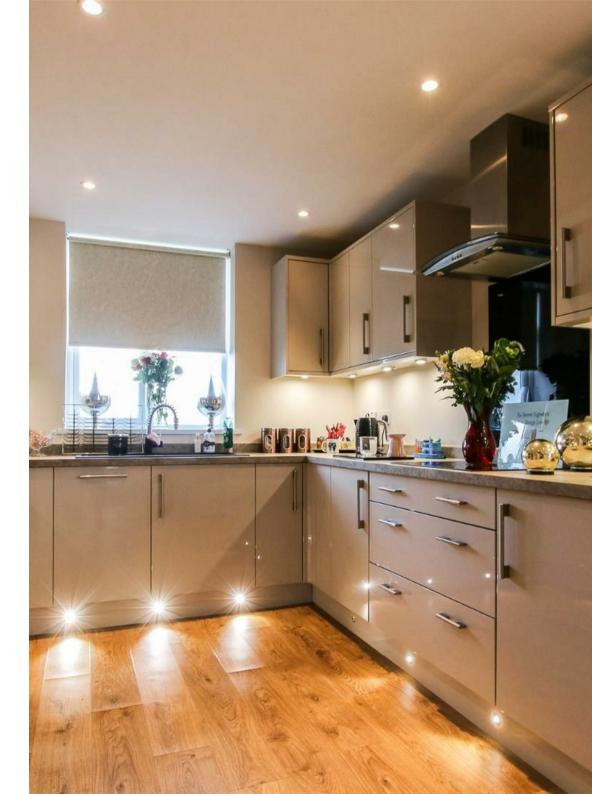

Immaculately presented and maintained throughout, the property briefly comprises of a sociable open-plan kitchen, diner and living area with garden access through a separate utility room. To the first floor lie three generously sized bedrooms and modern family bathroom. A large attic conversion sits on the second floor and houses the properties fourth bedroom. Externally, the front of the property features a garden lawn and driveway which provides private, off street parking. To the rear sits a beautiful and sunny garden with raised decking areas, pergola and garden lawn.