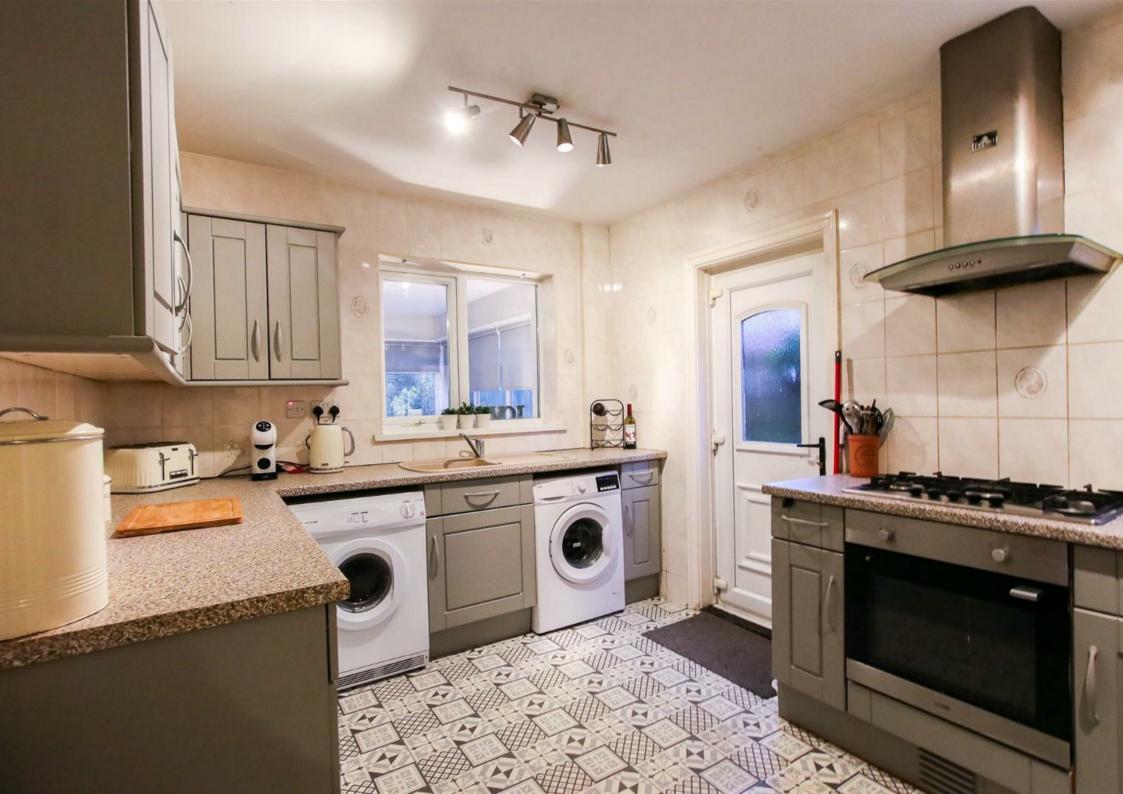

This well presented home is conveniently located a short walk to Forest Hall shops and amenities and briefly comprises of; entrance hallway, spacious living/ dining room, kitchen leading to a sunroom extension. To the first floor sits three generously sized bedrooms and a family bathroom. Externally, the front of the property benefits from a paved driveway providing ample off street parking for multiple vehicles. To the rear, sits a low maintenance tiered garden with patio area, artificial lawn and garden shed.