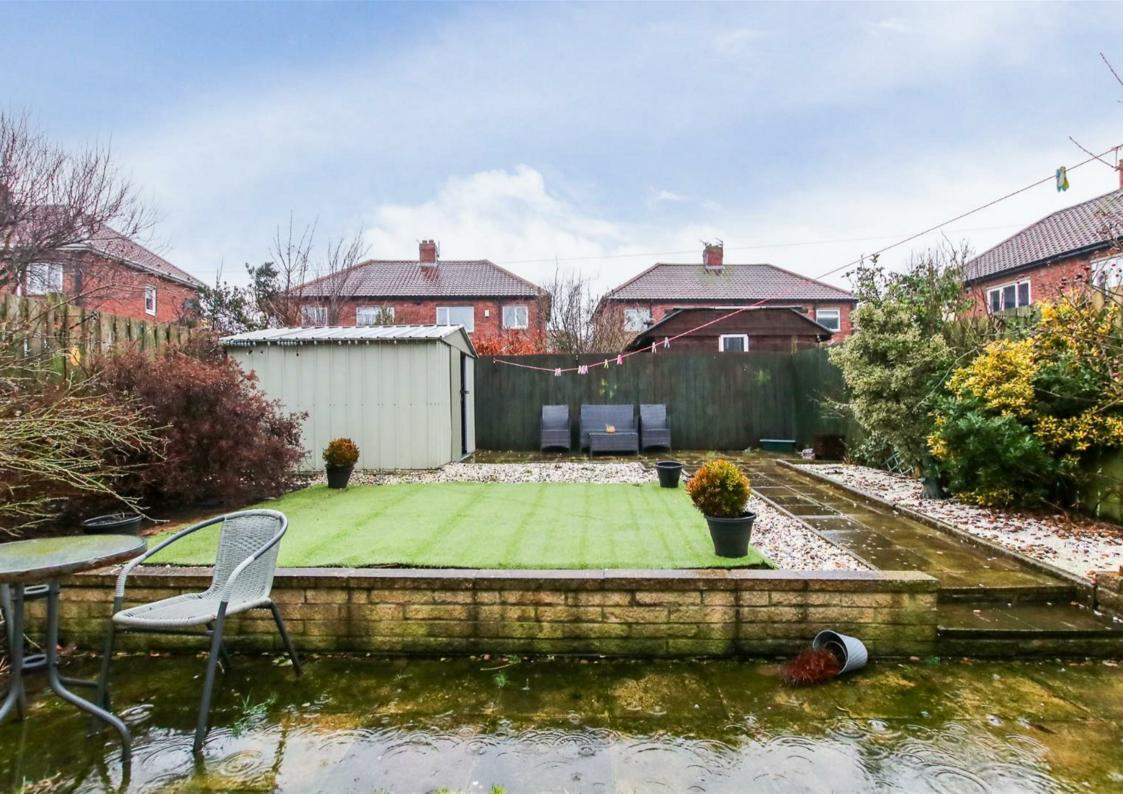

This well presented home is conveniently located a short walk to Forest Hall shops and amenities and briefly comprises of; entrance hallway, spacious living/ dining room, kitchen leading to a sunroom extension. To the first floor sits three generously sized bedrooms and a family bathroom. Externally, the front of the property benefits from a paved driveway providing ample off street parking for multiple vehicles. To the rear, sits a low maintenance tiered garden with patio area, artificial lawn and garden shed.