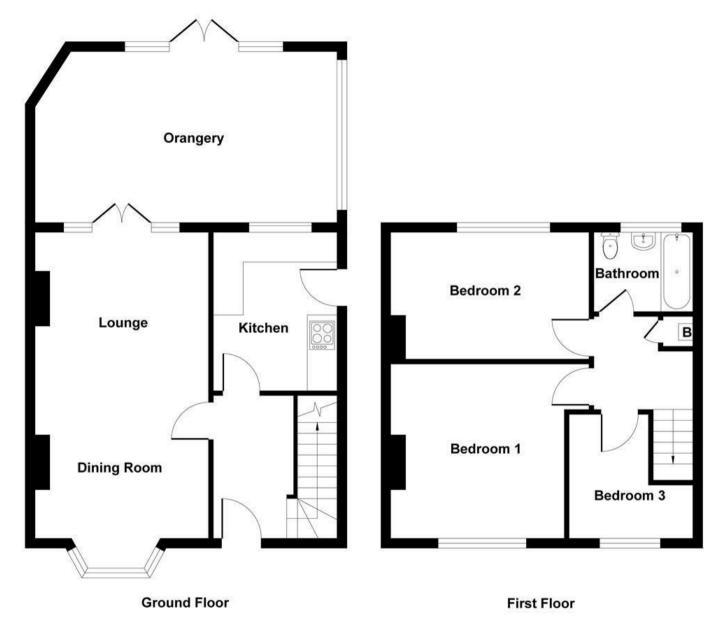

This well presented home is conveniently located a short walk to Forest Hall shops and amenities and briefly comprises of; entrance hallway, spacious living/ dining room, kitchen leading to a sunroom extension. To the first floor sits three generously sized bedrooms and a family bathroom. Externally, the front of the property benefits from a paved driveway providing ample off street parking for multiple vehicles. To the rear, sits a low maintenance tiered garden with patio area, artificial lawn and garden shed.

Tenure: Freehold Council tax band: A EPC Rating: C

Illustration for identification purpose only, measurements approximate and not to scale, unauthorized reproduction is prohibited. All rights reserved for Alexander Hudson Estates