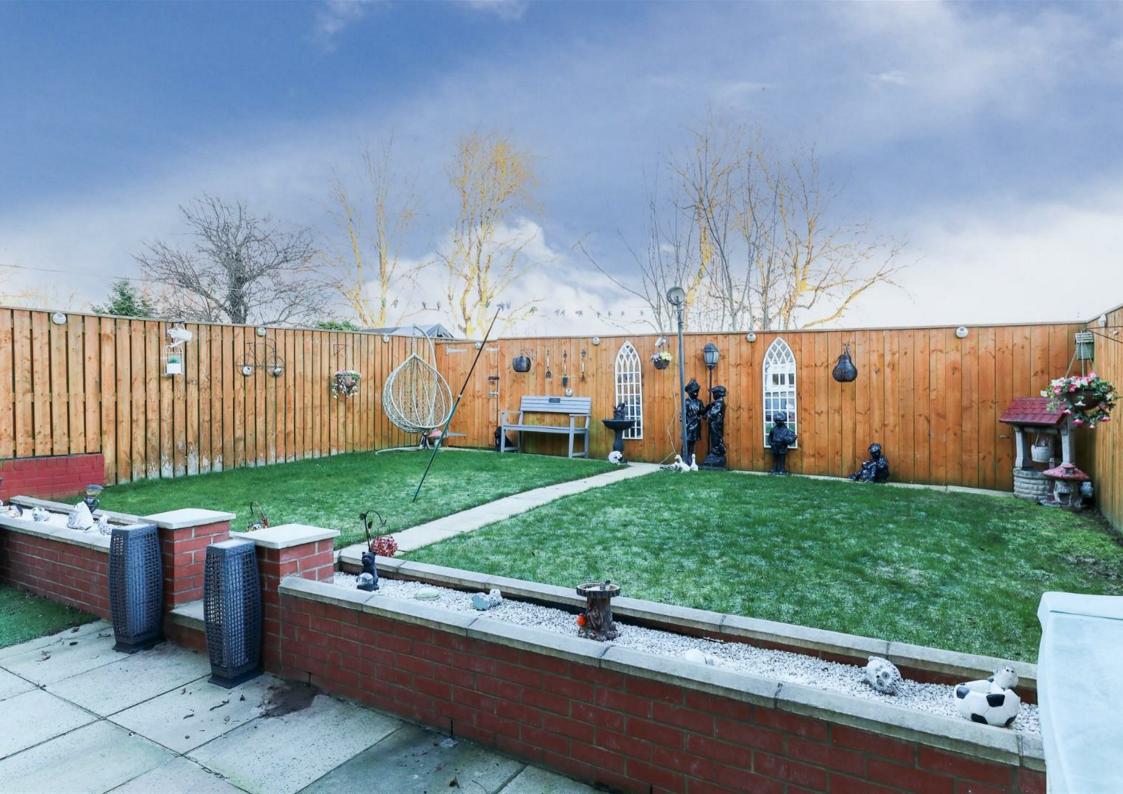

Tastefully decorated throughout, the property briefly comprises of: entrance hallway, spacious living/ dining room and kitchen. To the first floor lie three generously sized bedrooms and a family bathroom. Externally, the front of the property is well maintained and features a garden lawn and paved driveway, which provides ample off street parking and access to the attached garage. To the rear sits a nicely presented, private tiered garden with patio area and garden lawn.