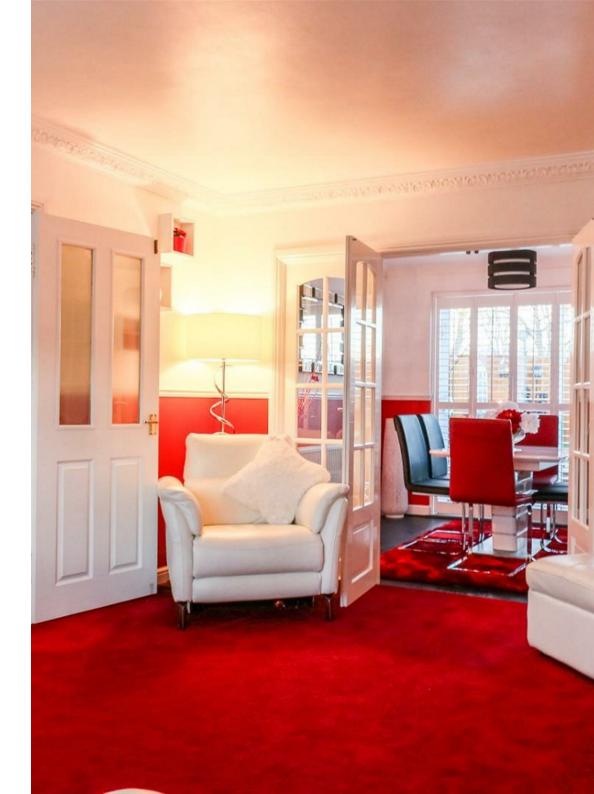

Tastefully decorated throughout, the property briefly comprises of: entrance hallway, spacious living/ dining room and kitchen. To the first floor lie three generously sized bedrooms and a family bathroom. Externally, the front of the property is well maintained and features a garden lawn and paved driveway, which provides ample off street parking and access to the attached garage. To the rear sits a nicely presented, private tiered garden with patio area and garden lawn.