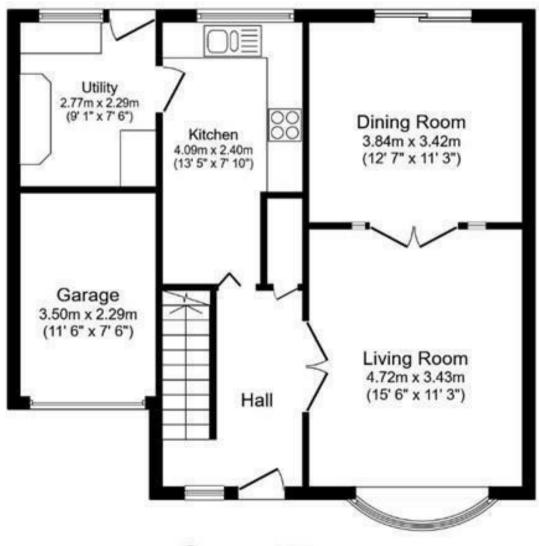

Tenure: Freehold Council tax band: B EPC Rating: D

**Ground Floor** 

First Floor

Total floor area 111.0 sq.m. (1,194 sq.ft.) approx