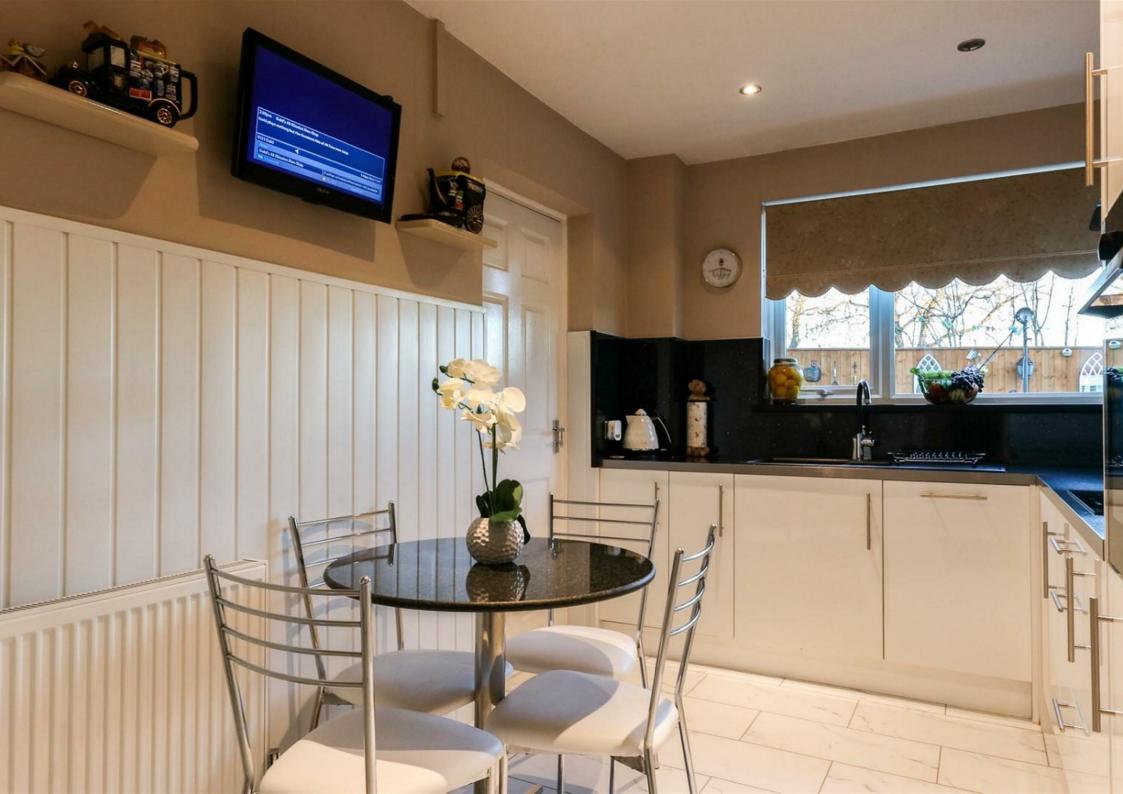

Tastefully decorated throughout, the property briefly comprises of: entrance hallway, spacious living/ dining room and kitchen. To the first floor lie three generously sized bedrooms and a family bathroom. Externally, the front of the property is well maintained and features a garden lawn and paved driveway, which provides ample off street parking and access to the attached garage. To the rear sits a nicely presented, private tiered garden with patio area and garden lawn.