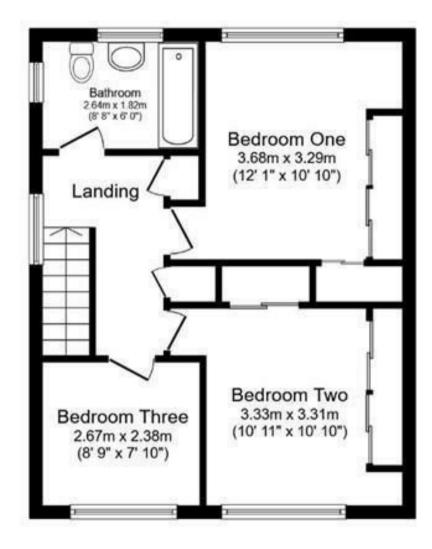

Tenure: Freehold Council tax band: B EPC Rating: D

**Ground Floor** 

First Floor

Total floor area 111.0 sq.m. (1,194 sq.ft.) approx