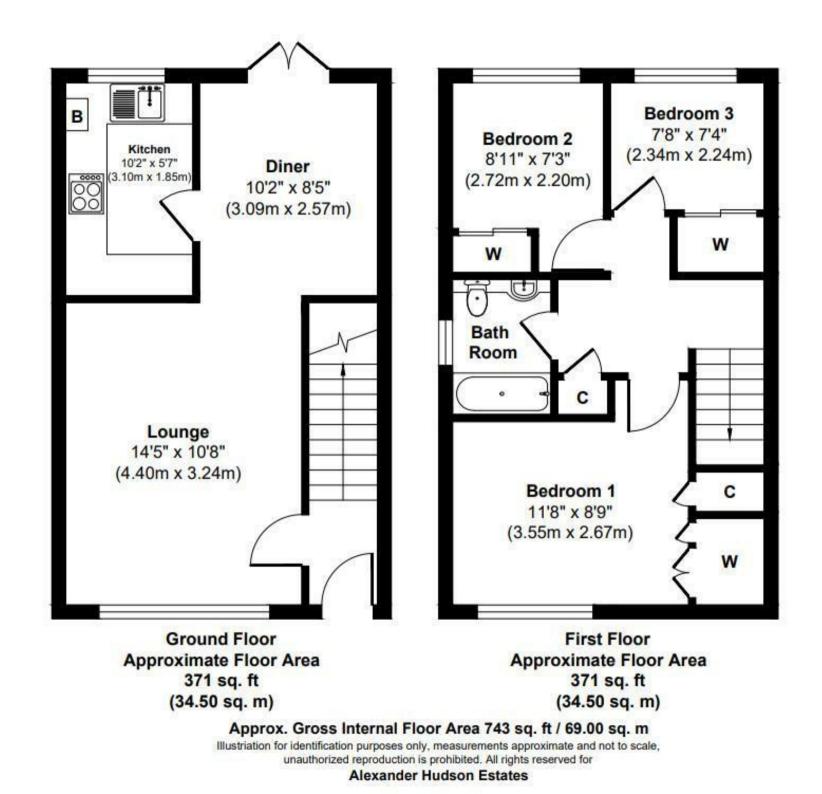

Well presented throughout, the property briefly comprises of an entrance hallway, open plan living/ dining room and separate kitchen. On the first floor lie three bedrooms and a family bathroom. Externally the property benefits from well presented front and rear gardens.