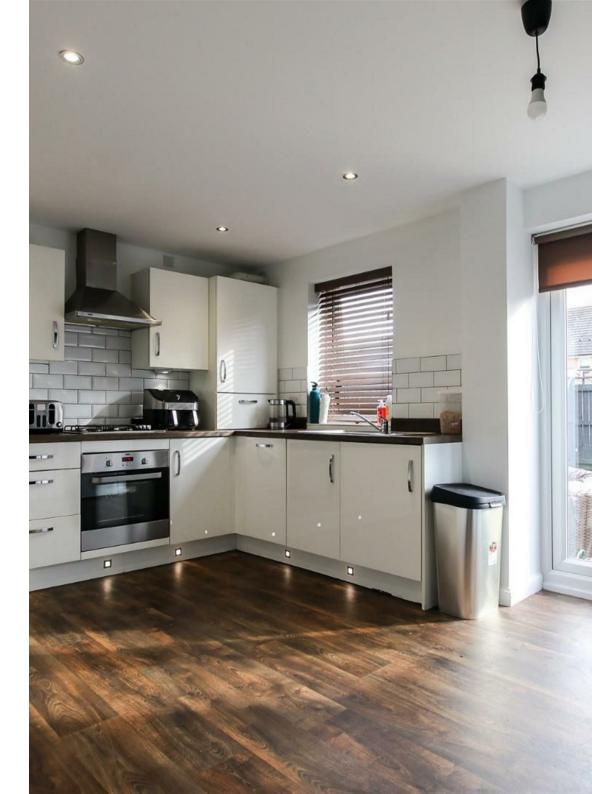

Bright and modern throughout, the property briefly comprises of an entrance hallway, downstairs WC, open plan kitchen/ diner and living room. On the first floor lies three bedrooms, the master benefiting from an En-suite shower room and a family bathroom. Externally the property benefits from a low maintenance rear garden with patio area and artificial lawn.