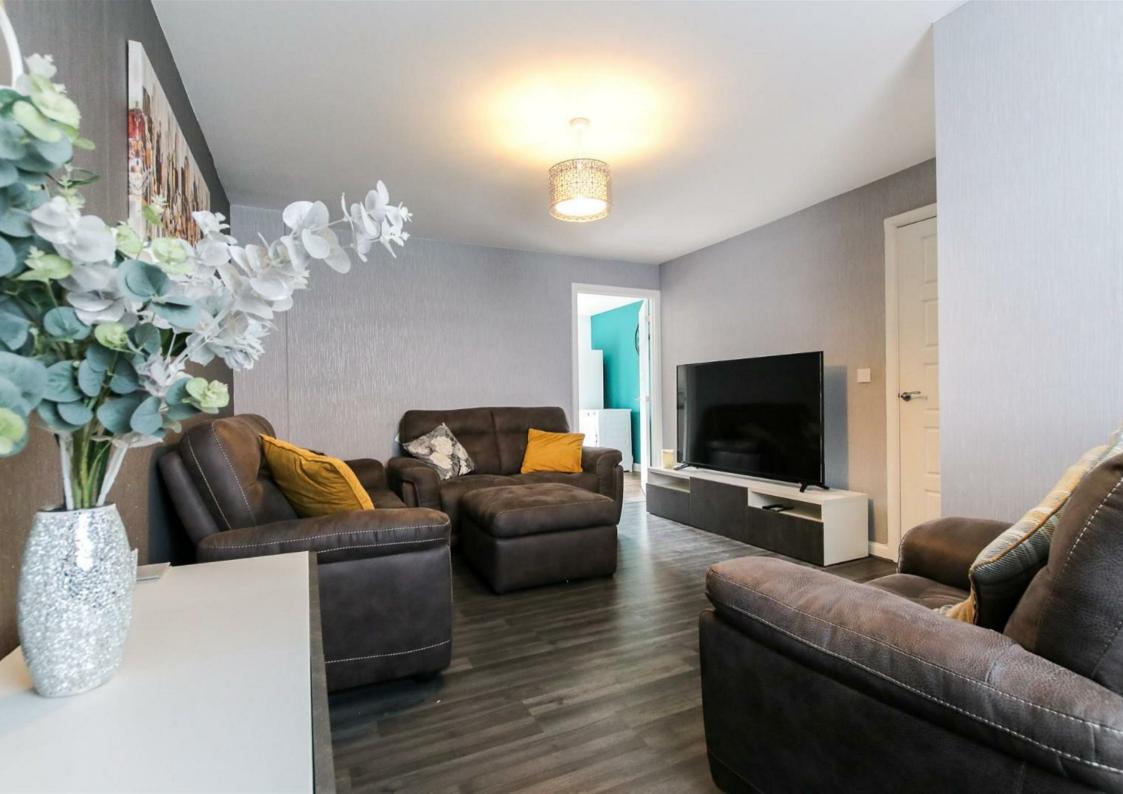

Bright and modern throughout, the property briefly comprises of an entrance hallway, downstairs WC, open plan kitchen/ diner and living room. On the first floor lies three bedrooms, the master benefiting from an En-suite shower room and a family bathroom. Externally the property benefits from a low maintenance rear garden with patio area and artificial lawn.