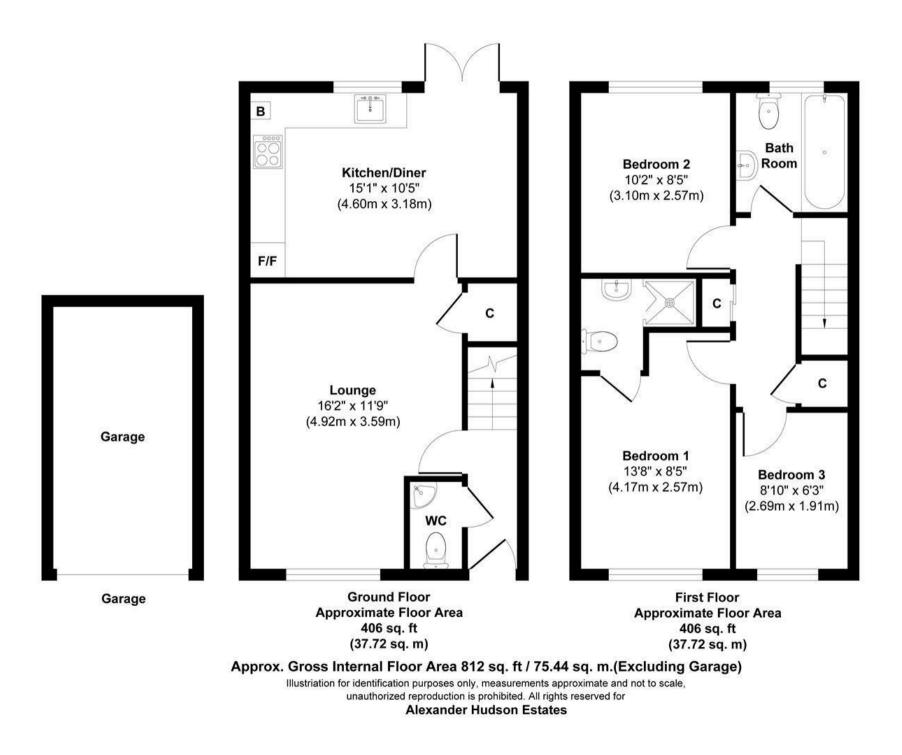

Bright and modern throughout, the property briefly comprises of an entrance hallway, downstairs WC, open plan kitchen/ diner and living room. On the first floor lies three bedrooms, the master benefiting from an En-suite shower room and a family bathroom. Externally the property benefits from a low maintenance rear garden with patio area and artificial lawn.