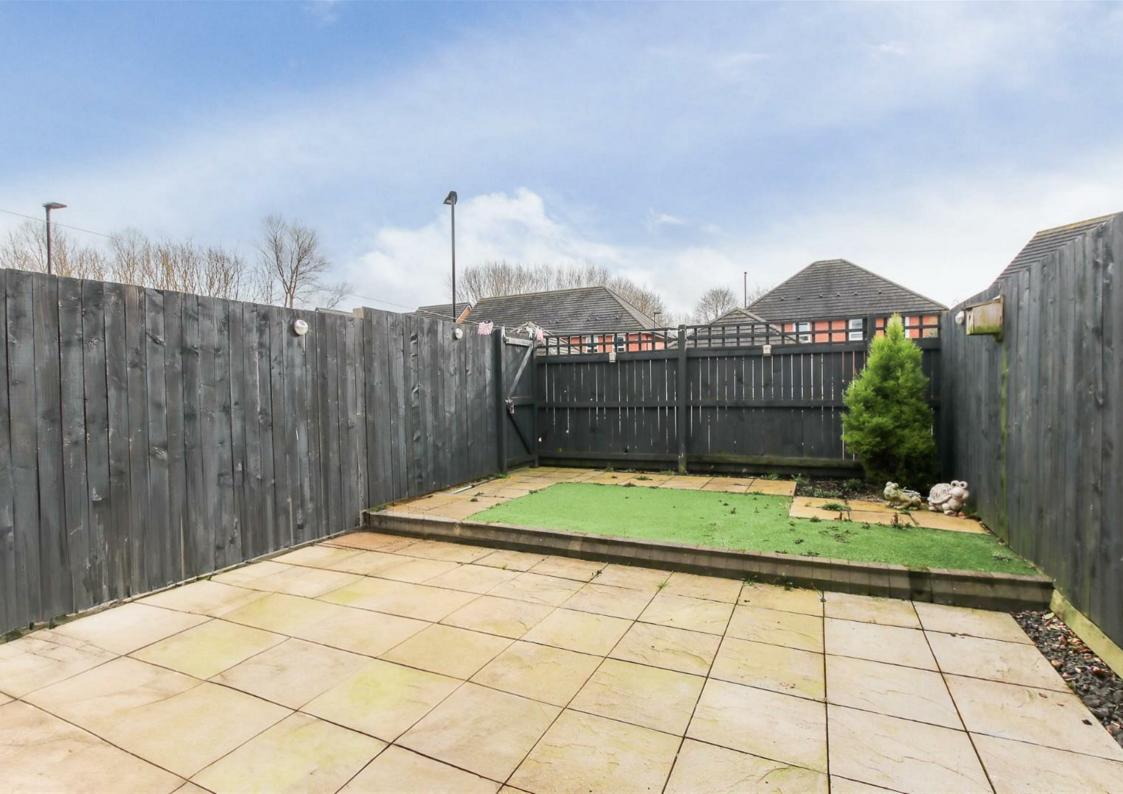

Bright and modern throughout, the property briefly comprises of an entrance hallway, downstairs WC, open plan kitchen/ diner and living room. On the first floor lies three bedrooms, the master benefiting from an En-suite shower room and a family bathroom. Externally the property benefits from a low maintenance rear garden with patio area and artificial lawn.